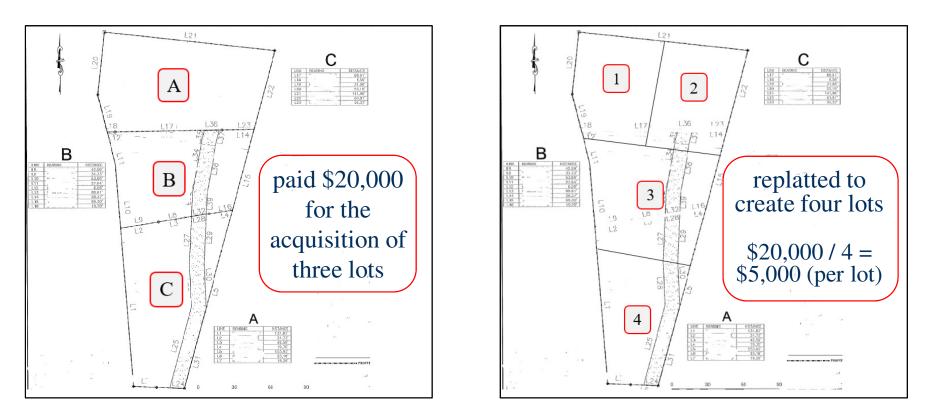

rrower (line 1400) | \$1,400.00  |
| 104.                                            |             |
| 105.                                            |             |
| Adjustment for items paid by seller in advance  |             |
| 106. City/town taxes to                         |             |
| 107. County taxes to                            | \$2,075.80  |
| 108. Assessments to                             |             |
| 109.                                            |             |
| 110.                                            |             |
| 111.                                            |             |
| 112.                                            |             |
| 120. Gross Amount Due from Borrower             | \$18,475.80 |



#### Paid land costs with a replat



To calculate the land cost for replatted lots, divide the total cost of the purchased lots by the number of newly created lots. The result is the cost that should be shown on the Development Budget for all units associated with the acquisition.

### Physical property address

|                                                                               |                                                                                               | QUIT CLAIM DEED                                                      |                |  |  |  |
|-------------------------------------------------------------------------------|-----------------------------------------------------------------------------------------------|---------------------------------------------------------------------